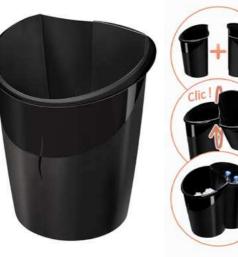

| Product Features                                                                                                                                                                      |                | Consumer Benefits                                                  |                                                                                                                                                 |  |
|---------------------------------------------------------------------------------------------------------------------------------------------------------------------------------------|----------------|--------------------------------------------------------------------|-------------------------------------------------------------------------------------------------------------------------------------------------|--|
| Elegant and stylish space saving design with a<br>combined matt and high gloss finish                                                                                                 |                | $\Rightarrow$                                                      | Unique design suitable for all types of offices.<br>Designed with one "flattened" side to fit snugly<br>against a wall and reduce surface area. |  |
| The design allows two waste tubs to be linked together                                                                                                                                |                | $\Rightarrow$                                                      | recycling 'pod'.                                                                                                                                |  |
| Strong, solid construction                                                                                                                                                            |                | $\Rightarrow \Rightarrow$                                          | Prevents leakage of fluids, no need for bin liners<br>Enhances quality feel of the product.                                                     |  |
| Bell-curved opening                                                                                                                                                                   |                | $\Rightarrow$                                                      | Allows easy access for waste paper/documents.                                                                                                   |  |
| Wide rim + handle                                                                                                                                                                     |                | $\Rightarrow$                                                      | Easy to grip and to handle.                                                                                                                     |  |
| Product 'nests' for easy transporting                                                                                                                                                 |                | $\Rightarrow$                                                      | Saves space and packaging.                                                                                                                      |  |
| Contrasts matt finish with glossy background                                                                                                                                          |                | $\Rightarrow$                                                      | Enhances quality feel.                                                                                                                          |  |
| Capacity : 15 litres<br>Overall dimensions: 318 x 278 H 380 mm                                                                                                                        |                |                                                                    | Standard capacity.                                                                                                                              |  |
| Material : Polypropylene<br>Over 90% recycled material<br>> The product is manufactured from<br>recycled material: its colour can<br>vary slightly from one production to<br>another. |                | $\begin{array}{c} \uparrow \\ \uparrow \\ \uparrow \\ \end{array}$ | Resistant and supple.<br>100% recyclable for a improved environmental<br>protection.<br>Citizen behaviour.                                      |  |
| 100% Made in France<br>Factory ISO 9001 and ISO 14001 certified                                                                                                                       |                | $\Rightarrow$                                                      | Guarantee that the product is manufactured to the highest Quality and Environmental standards.                                                  |  |
| Why list this product in Fi                                                                                                                                                           | ine design was | te tu                                                              | ıb, saving space with an ingenious linking                                                                                                      |  |

Why list this product your catalogue?

Fine design waste tub, saving space with an ingenious linking system for creating unique and inexpensive recycling pods

## Suggested catalogue text

A fine-designed waste tub with contrasting matt and glossy finish. Its half moon shape and curved leaning mouth makes it possible to throw papers away easily. Wide rim + handle for easy usage. Click system allows for back to back linkage to create an inexpensive recycling set. Capacity : 15 L Overall dimensions: 318 x 278 - H 380 mm. In resistant and supple polypropylene. Environmentally friendly products. Over 90% recycled material, 100% recyclable Colours may vary slightly due to the use of recycled material.