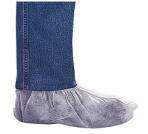

#### Name:

WHITE POLYPROPYLENE OVERSHOE / PAIR

### **Description:**

Pair of non-woven polypropylene overshoes with elasticated ankle. Foot diameter 35cm x ankle diameter 17cm.

#### **Materials:**

Polypropylene - 35gr/m2.